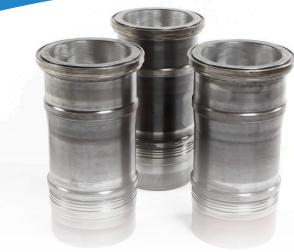

## CBH Genuine Parts, OEM Parts and certified exchange components in Stock:

- In Exchange
- Cylinder Heads + attachments (rocker arms)
- Cylinder Liner
- Piston
- Injectors